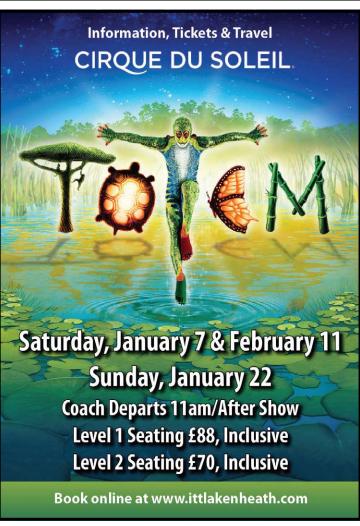

g you back! Tour includes Tube Tickets for Zones 1-6.

### New Year's Day Parade Sunday, January 1

Departs 9am/4pm
Adults £16; Child £15
This parade begins in
Parliament Square as
Big Ben strikes noon.
Over 10,000 performers
from around the world
gather together, turning
the streets on London
into a colorful parade of
music, merriment and lau





### Fall 52° North is Now Available!

Want to plan your next trip? The new 52° North is available at Information, Tickets and Travel and Outdoor Recreation. You can also view it online at <a href="https://www.ittlakenheath.com">www.ittlakenheath.com</a>.



### Winter Theater Tours

Includes tickets & transportation

Wicked Monday, January 16 £48; inclusive

Shrek Sunday, February 5th £48; inclusive





### **Information, Tickets & Travel**





### **Holiday Events**

Winter Wonderland **Hyde Park London** Saturday, December 10

Departs 8am/7pm Adults £18; Child £17

Monday, December 26

Departs 8am/5pm Adults £15: Child £15

**Magical Santa Experience** Poppy Line Railway Saturday, December 10

Departs 9am/3pm £22; inclusive

Dicken's Walk & London **Christmas Lights** Saturday, December 17

Departs 8am/7pm Adults £25; Child £23

**Christmas Eve at Warwick Castle** Saturday, December 24

Departs 8am/6pm Adults £24: Child £21

**Magical Christmas Cruise/ Cadbury World** 

Sunday, December 18

Departs 7am/5pm Adults £37; Child £35



Excited about this year's football season? Watch some of your favorite teams play at Craven Cottage Stadium, home of the Fulham Football Club. Experience firsthand a live, all-action, British footba