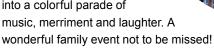

### New Year's Day Parade Sunday, January 1

Departs 9am/4pm
Adults £16; Child £15
This parade begins in
Parliament Square as
Big Ben strikes noon.
Over 10,000 performers
from around the world
gather together, turning
the streets on London
into a colorful parade of
music, merriment and lau