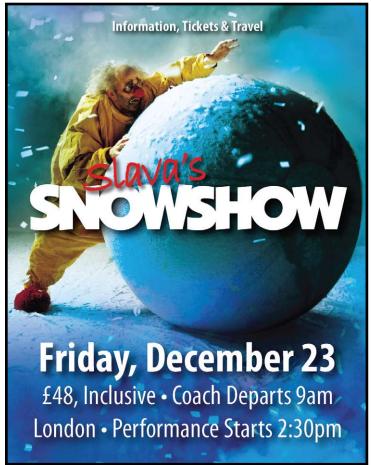

ing you back! Tour includes Tube Tickets for Zones 1-6.

### New Year's Day Parade Sunday, January 1

Departs 9am/4pm
Adults £16; Child £15
This parade begins in
Parliament Square as
Big Ben strikes noon.
Over 10,000 performers
from around the world
gather together, turning
the streets on London
into a colorful parade of
music, merriment and lau





### Fall 52° North is Now Available!

Want to plan your next trip? The new 52° North is available at Information, Tickets and Travel and Outdoor Recreation. You can also view it online at <a href="https://www.ittlakenheath.com">www.ittlakenheath.com</a>.



### Winter Theater Tours

Includes tickets & transportation

Wicked Monday, January 16 £48; inclusive

Shrek Sunday, February 5th £48; inclusive





### **Information, Tickets & Travel**





### **Holiday Events**

Winter Wonderland **Hyde Park London** Saturday, December 10

Departs 8am/7pm Adults £18; Child £17

Monday, December 26

Departs 8am/5pm Adults £15: Child £15

**Magical Santa Experience** Poppy Line Railway Saturday, December 10

Departs 9am/3pm £22; inclusive

Dicken's Walk & London **Christmas Lights** Saturday, December 17

Departs 8am/7pm Adults £25; Child £23

**Christmas Eve at Warwick Castle** Saturday, December 24

Departs 8am/6pm Adults £24: Child £21

**Magical Christmas Cruise/ Cadbury World** 

Sunday, December 18

Departs 7am/5pm Adults £37; Child £35



Excited about this year's football season? Watch some of your favorite teams play at Craven Cottage Stadium, home of the Fulham Football Club. Experience firsthand a live, all-action, British foot